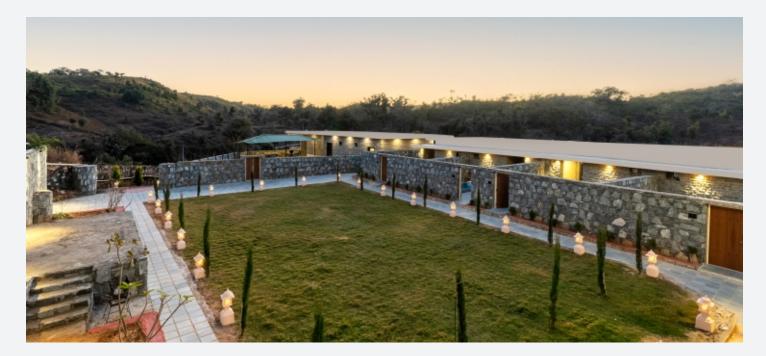

### TWO EXPANSIVE LAWNS

Perfect for outdoor events, our two expansive lawns provide a stunning setting for weddings, receptions, and parties.

(24,000 Sq. Ft. & 26,000 Sq. Ft.)