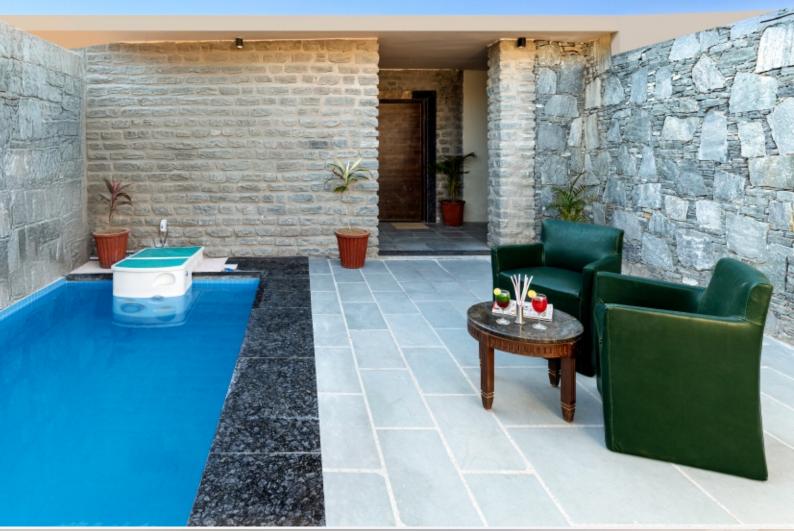

### JAL DHARA COTTAGE WITH PRIVATE PLUNGE POOL

For those who desire the ultimate in luxury, our Jal Dhara Cottage with a Private Pool is the perfect choice. Spanning 600 square feet, this exclusive cottage comes with its own private pool, allowing you to unwind in absoluteseclusion.

- 600 Sq. Ft
- Cottage with a Private Pool and outdoor space