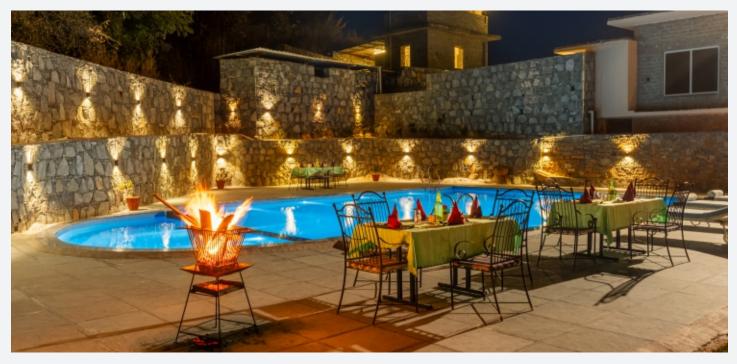

### SWIMMING POOL WITH POOL DECK

Take a refreshing dip in our outdoor swimming pool, or relax on the pool deck with a cool drink in hand.